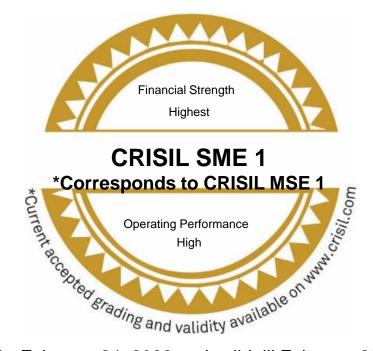

#### **New Era Informatique Private Limited, Maharashtra**

has been awarded MSE Grading of

On February 24, 2022 and valid till February 23, 2023
The grading **SME 1** indicates 'Highest credit worthiness in relation to other SMEs' and
\*Corresponds Grading MSE 1 indicates ` Highest ` level of Creditworthiness, adjudged in relation to other MSEs.