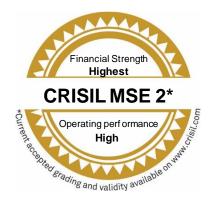

### New Era Informatique Private Limited, Maharashtra

has been awarded MSE Grading of

On February 24, 2021 and valid till February 23, 2022 The grading MSE 2 indicates 'High credit worthiness in relation to other MSEs'.