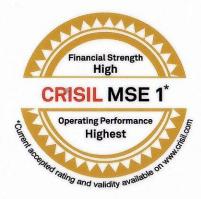

## New Era Informatique Private Limited, Maharashtra

has been awarded MSE Rating of

On February 25, 2020 and valid till February 24, 2021
The rating MSE 1 indicates 'Highest credit worthiness in relation to other MSEs'.